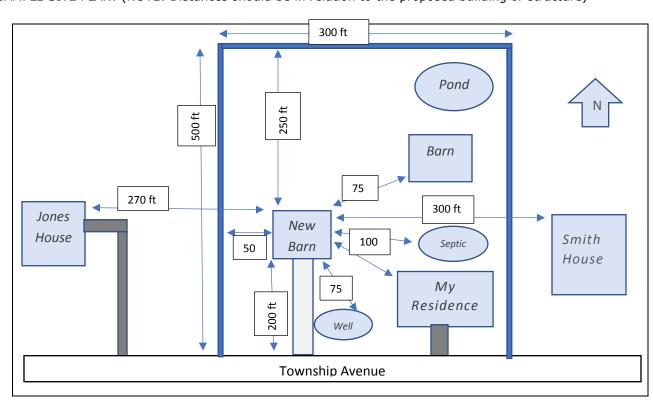

SAMPLE SITE PLAN: (NOTE: Distances should be in relation to the proposed building or structure)