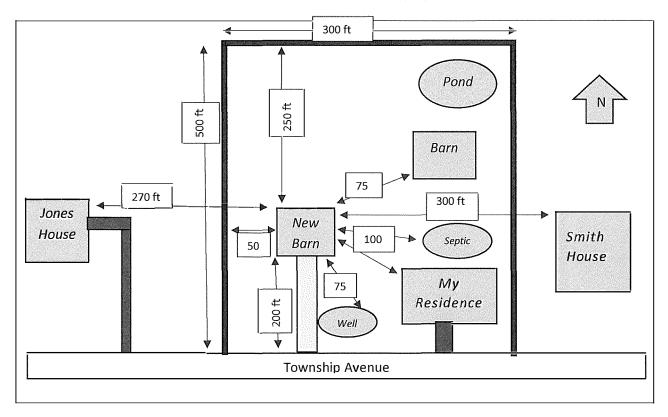

SAMPLE SITE PLAN: (NOTE: Distances should be in relation to the proposed building or structure)

3/13/2024